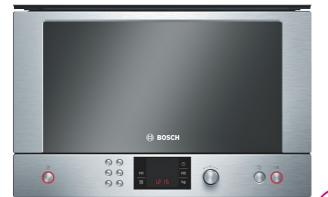

# HMT85ML53 - Inox Micro-ondes

ALIE

### HMT85ML53 Acier inox HMT85ML63 Noir HMT85ML23 Blanc

- Programmateur électronique de 99 nn à affichage digital
- 5 puissances MO : 900 W, 360 W, 180 W, 90 W
- Volume 21 I
- Système Innowave avec la technologie "Inverter"
- Fonction meropire 2 position(s)
- 7 programmes automatiques dont :
- 3 programmes automatiques de décongélation
- A programmes automatiques de cuisson en fonction du poids des aliments

#### Anterine tournante

- Boutons escamotables, Commandes par touchControl
- Cavité en inox, Sole céramique
- Porte en verre, Porte latérale
- Câble de raccordement avec fiche 1,5 m
- Puissance totale de raccordement : 1,22 kW

## HMT85ML53 - Inox Micro-ondes

Type de four à micro-ondes: Micro onde Type de commandes: Electronique Couleur de la façade: Acterinox Dimensions du produit (mm): 382 x 595 x 320 Dimensions de la cavité (mm): 220 x 350 x 270 Longueur du cordon électrique (cm): 150.0 Poids net (kg): 8.00 Poids brut (kg): 100