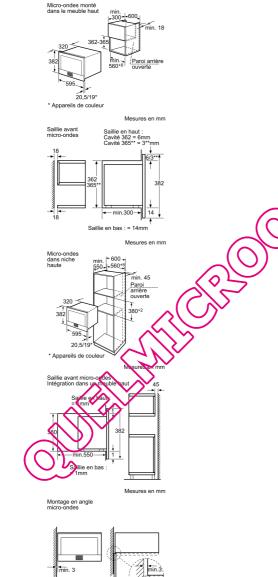

te

- Boutons escamotables, Commandes par touchControl
- Cavité en inox, Sole céramique
- Porte en verre, Porte latérale
- Câble de raccordement avec fiche 1,5 m
- Puissance totale de raccordement : 1,22 kW

#### 4242002488325

## HMT85ML53 - Inox Micro-ondes





Type de four à micro-ondes: Micro onde Type de commandes: Electronique Couleur de la façade: Acterinox Dimensions du produit (mm): 382 x 595 x 320 Dimensions de la cavité (mm): 220 x 350 x 270 Longueur du cordon électrique (cm): 150.0 Poids net (kg): 8.00 Poids brut (kg): 100

Types de consommation et de connexion

Paissance maximum du micro-ondes: 900 Ruissance avec fonction turbo: Puissance de raccordement (W): 1220 Intensité (A): 10 Tension (V): 230 Fréquence (Hz): 50 Type de prise: Fiche cont.terre/Gard.fil ter.

2009-03-27



U Mesures en mm