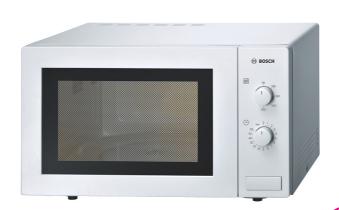

# HMT82M420 Blanc Micro-ondes

#### HMT82M420 Blanc

- Minuterie 60 mn
- Volume 25 I
- Micro-ondes: 90 180 369 600 900 W
- Plateau tournant amovible 34,5 cn
- Porte latérale
- Eclairage intérieur
- Version posectione pas de cadre d'encastrement
- Dimensions (12x | x P) : 30,5 x 51,3 x 40,8 cm

## **HMT82M420** Blanc **Micro-ondes**

### Caractéristiques

Type de four à micro-ondes: Micro onde Type de commandes:

Couleur de la façade: Blanc

Dimensions du produit (mm) 305 x 513 x 408 Dimensions de la cavité (mm): 215 x 337 x 354 Longueur du cordon électrique (cm): 130.0